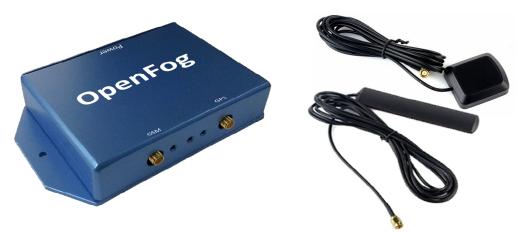

## Package include:

1 x OpenFog Gps Tracking Main Unit

- 1 x GPS Antenna
- 1 x GPM Antenna
- 1 x Power Socket